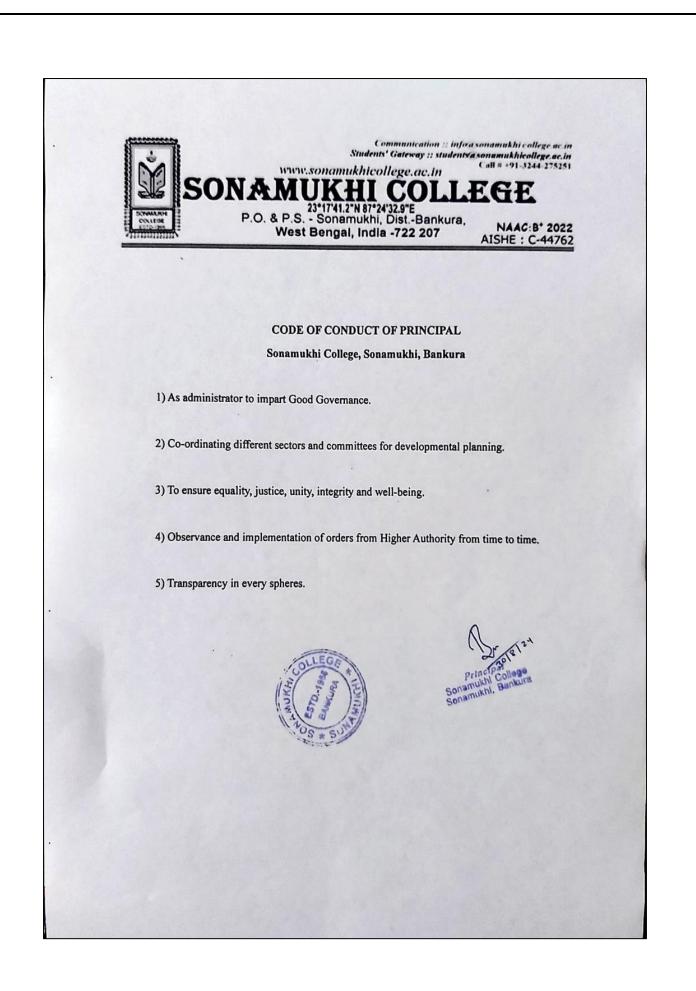

### **Staff and Principal**

7.1.10-The Institution has a prescribed code of conduct for students, teachers, administrators and other staff and conducts periodic programmes in this regard.