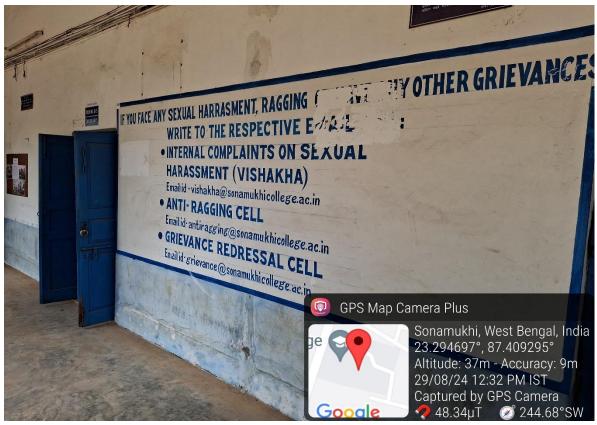

# 7.1.10

The Institution has a prescribed code of conduct for students, teachers, administrators and other staff and conducts periodic programmes in this regard

### **Staff and Principal**

7.1.10-The Institution has a prescribed code of conduct for students, teachers, administrators and other staff and conducts periodic programmes in this regard.