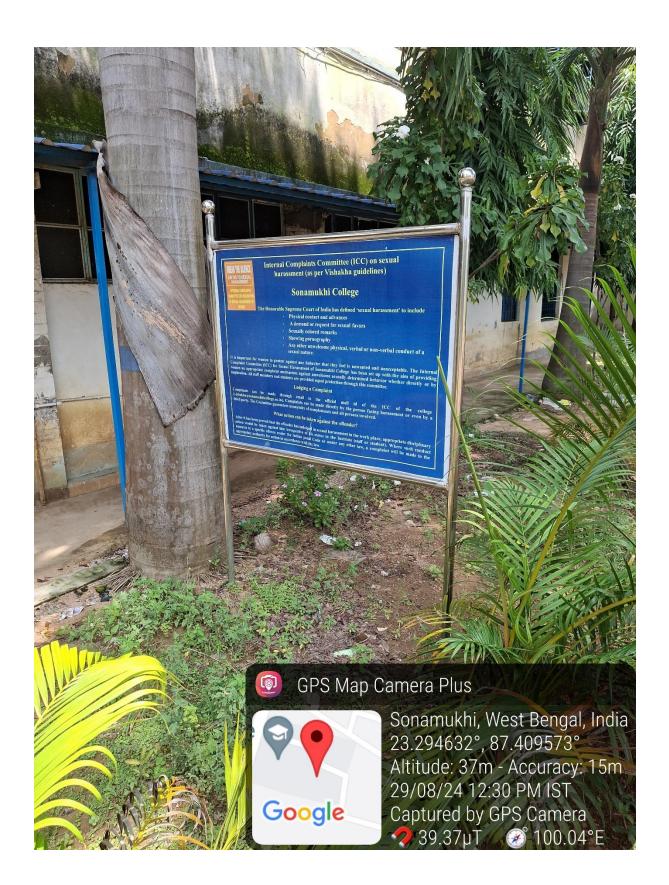

### **Staff and Principal**

7.1.10-The Institution has a prescribed code of conduct for students, teachers, administrators and other staff and conducts periodic programmes in this regard.