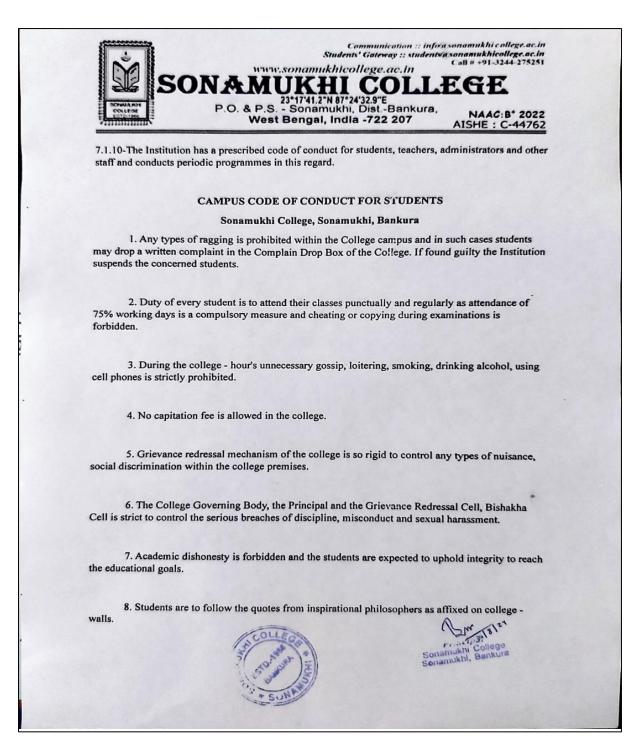

# 7.1.10

The Institution has a prescribed code of conduct for students, teachers, administrators and other staff and conducts periodic programmes in this regard

### **Staff and Principal**

7.1.10-The Institution has a prescribed code of conduct for students, teachers, administrators and other staff and conducts periodic programmes in this regard.