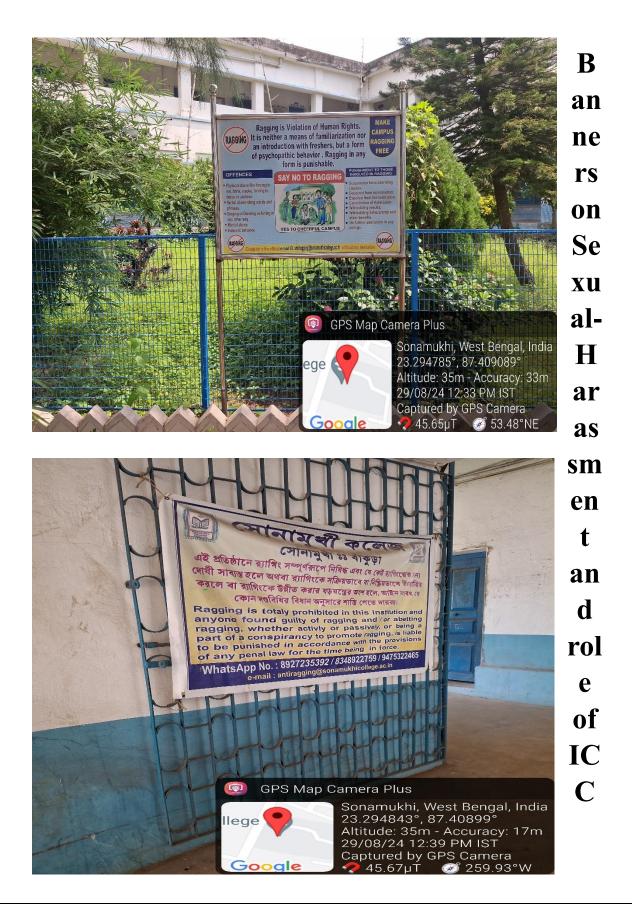

### **Staff and Principal**

7.1.10-The Institution has a prescribed code of conduct for students, teachers, administrators and other staff and conducts periodic programmes in this regard.